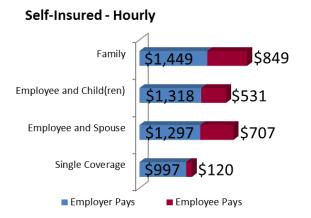

----------------------------------|-----|
| Organization offers health insurance (% yes)                                 | 96% |
| Organization offers health coverage for family members (% yes)               | 94% |
| Organization considering dropping health coverage in the coming year (% yes) | 2%  |

## **Health Savings Accounts**

| Organization offers only HSA or HRA plans (% yes)    | 32% |
|------------------------------------------------------|-----|
| Organization offers optional HSA or HRA plan (% yes) | 38% |
| Organization does not offer HSA or HRA plan (% yes)  | 30% |

#### Wellness

| Does organization offer wellness incentives (% yes)  | 41%   |
|------------------------------------------------------|-------|
| Maximum an employee may earn in wellness incentives? | \$704 |







Elkhart, IN 46516

Telephone: 574-293-5627 Email: edc@elkhartcountybiz.com

## Benefits

# Self Insured

| Self Insured A                                                                  | verage of Hourly and Salary |
|---------------------------------------------------------------------------------|-----------------------------|
| Employees are eligible for coverage in 1 to 30 days (% yes)                     | 21%                         |
| Employees are eligible for coverage in 1 to 3 months (% yes)                    | 50%                         |
| Employees are eligible for coverage in 3 to 6 months (% yes)                    | 28%                         |
| Organization offers coverage to family members (% yes)                          | 95%                         |
| Emp