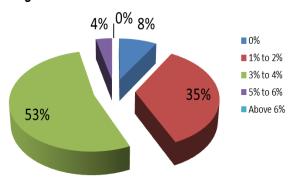

| 11           | \$15         | \$15         | \$17         |
|                                    | Picker and Packer                                | 177          | \$12         | \$14         | \$16         |
|                                    | Shipping, Receiving and / or Traffic Clerk       | 147          | \$13         | \$15         | \$16         |
|                                    | Supervisor / Manager of Material Movers          | 17           | \$20         | \$22         | \$25         |
|                                    | Transportation, Storage and Distribution Manager | 20           | \$18         | \$20         | \$24         |

#### Wage Increases in 2014



Average Wage Increase in 2014 is 2.7% Typical Wage Increase in 2014 is 3.5%

#### Wage Increases in 2015



Average Wage Increase in 2015 will be 2.6% Typical Wage increase in 2015 would be 3.5%



Elkhart, IN 46516

Telephone: 574-293-5627

Email: edc@elkhartcountybiz.com

## Benefits

#### Life Insurance

## Average of Hourly and Salary

| Life insurance offered                                            | 89% |
|-------------------------------------------------------------------|-----|
| Employees are eligible for coverage in 1 to 30 days (% yes)       | 24% |
| Employees are eligible for coverage in 1 to 3 months (% yes)      | 50% |
| Employees are eligible for coverage in 3 to 6 months (% yes)      | 21% |
| Employees are eligible for coverage in 6 months to 1 year (% yes) | 4%  |
| Employees are eligible for coverage after 1 year (% yes)          | 1%  |
| Flat amount of insurance cover