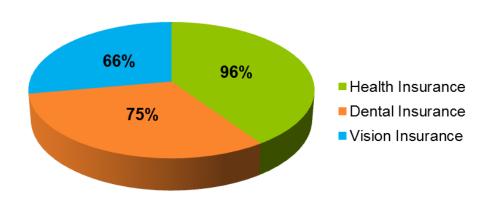

30 days  | 26%                       |
| Employee covered after 1 to 3 months | 52%                       |
| Employee covered after 3 to 6 months | 22%                       |
| Employee pays monthly employee only  | \$6                       |
| Employee pays monthly spouse         | \$11                      |
| Employee pays monthly child(ren)     | \$12                      |
| Employee pays monthly family         | \$17                      |
| Employer pays monthly employee only  | \$4                       |
| Employer pays monthly spouse         | \$4                       |
| Employer pays monthly child(ren)     | \$5                       |
| Employer pays monthly family         | \$5                       |
|                                      |                           |





Elkhart, IN 46516

Telephone: 574-293-5627

Email: edc@elkhartcountybiz.com

# Paid Time Off

## **Personal Days**

## Average of Hourly and Salary

| •                                                   | •   | -   |
|-----------------------------------------------------|-----|-----|
| Paid Personal days offered (%yes)                   |     | 34% |
| How many personal days offered annually? (average   | je) | 3   |
| Employees are eligible in 1 to 30 days (%yes)       |     | 34% |
| Employees are eligible in 1 to 3 months (% yes)     |     | 26% |
| Employees are eligible in 3 to 6 months (% yes)     |     | 20% |
| Employees are eligible in 6 months to 1 year (% yes | )   | 10% |
| Employees are eligible after 1 year (% yes)         |     | 10% |

## **Sick Days**

| Paid sick days