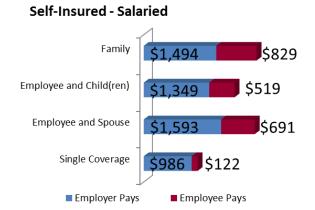

--------------------------------|-----|
| Organization offers health insurance (% yes)                                 | 96% |
| Organization offers health coverage for family members (% yes)               | 94% |
| Organization considering dropping health coverage in the coming year (% yes) | 2%  |

## **Health Savings Accounts**

| Organization offers only HSA or HRA plans (% yes)    | 32% |
|------------------------------------------------------|-----|
| Organization offers optional HSA or HRA plan (% yes) | 38% |
| Organization does not offer HSA or HRA plan (% yes)  | 30% |

#### Wellness

| Does organization offer wellness incentives (% yes)  | 41%   |
|------------------------------------------------------|-------|
| Maximum an employee may earn in wellness incentives? | \$704 |







Elkhart, IN 46516

Telephone: 574-293-5627 Email: edc@elkhartcountybiz.com

## Benefits

# Self Insured

| Self Insured A                                                                  | verage of Hourly and Salary |
|---------------------------------------------------------------------------------|-----------------------------|
| Employees are eligible for coverage in 1 to 30 days (% yes)                     | 21%                         |
| Employees are eligible for coverage in 1 to 3 months (% yes)                    | 50%                         |
| Employees are eligible for coverage in 3 to 6 months (% yes)                    | 28%                         |
| Organization offers coverage to family members (% yes)                          | 95%                         |
| Emplo