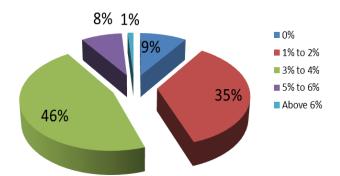

| \$21         |
|                                    | Inventory Control Coordinator                    | 11           | \$15         | \$15         | \$17         |
|                                    | Picker and Packer                                | 177          | \$12         | \$14         | \$16         |
|                                    | Shipping, Receiving and / or Traffic Clerk       | 147          | \$13         | \$15         | \$16         |
|                                    | Supervisor / Manager of Material Movers          | 17           | \$20         | \$22         | \$25         |
|                                    | Transportation, Storage and Distribution Manager | 20           | \$18         | \$20         | \$24         |

#### Wage Increases in 2014



Average Wage Increase in 2014 is 2.7% Typical Wage Increase in 2014 is 3.5%

#### Wage Increases in 2015



Average Wage Increase in 2015 will be 2.6% Typical Wage increase in 2015 would be 3.5%



Elkhart, IN 46516

Telephone: 574-293-5627

Email: edc@elkhartcountybiz.com

## Benefits

#### Life Insurance

## Average of Hourly and Salary

| Life insurance offered                                            | 89% |
|-------------------------------------------------------------------|-----|
| Employees are eligible for coverage in 1 to 30 days (% yes)       | 24% |
| Employees are eligible for coverage in 1 to 3 months (% yes)      | 50% |
| Employees are eligible for coverage in 3 to 6 months (% yes)      | 21% |
| Employees are eligible for coverage in 6 months to 1 year (% yes) | 4%  |