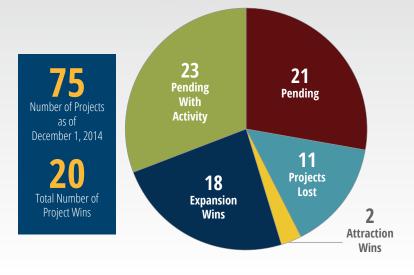

## 2014 Projects

The EDC of Elkhart County is pleased to share our team worked on 75 projects throughout 2014 in both distribution and manufacturing. With 18 expansions of existing companies and 2 new companies locating in Elkhart County, the total investment in our county for 2014 is a whopping \$111,815,540! Elkhart County has 23 active projects continuing into 2015, 21 projects that are on the "wait and see" list, and 11 projects that we lost to other areas. Although we are rarely informed why we lose projects, we do know that 5 were due to the limited amount of available buildings in Elkhart County that met company criteria, such as size, age, condition, and ceiling height. Overall, a very successful year for Elkhart County!