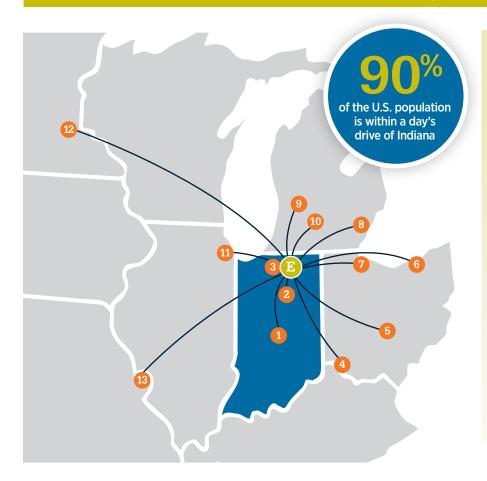

# Distance from Elkhart to ...

| 1 1  | ndianapolis, Indiana   | 150 mi. |
|------|------------------------|---------|
| 2 \  | Warsaw, Indiana        | 25 mi.  |
| 3 9  | South Bend, Indiana    | 25 mi.  |
| 4 (  | Cincinnati, Ohio       | 255 mi. |
| 5    | Columbus, Ohio         | 225 mi. |
| 6    | Cleveland, Ohio        | 241 mi. |
| 7 7  | Toledo, Ohio           | 140 mi. |
| 8 [  | Detroit, Michigan      | 200 mi. |
| 9 (  | Grand Rapids, Michigan | 102 mi. |
| 10 L | ansing, Michigan       | 138 mi. |
| 11 ( | Chicago, Illinois      | 120 mi. |
| 12 1 | Minneapolis, Minnesota | 530 mi. |
| 13 9 | St. Louis, Missouri    | 392 mi. |
|      |                        |         |