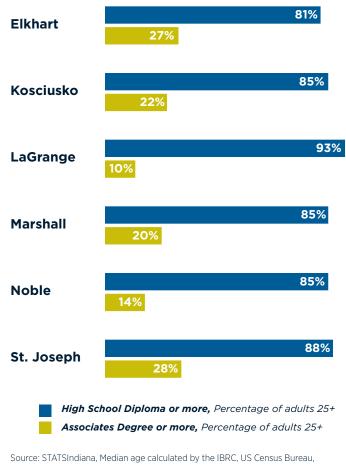

# **Education Level - Elkhart & Surrounding Counties**

2015 ACS 5 year est. 2015, 2016.