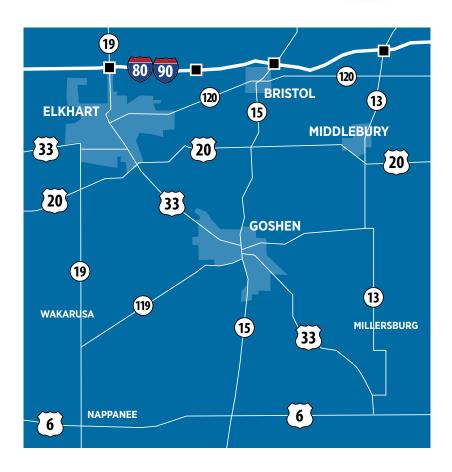

# **Logistics – Highways**

**Elkhart County** is served by Interstate-80/90 with four 4-entry and exit locations. Elkhart County is served by six 6 state highways and four 4 US highways. The county is also easily accessible to Interstate 69.