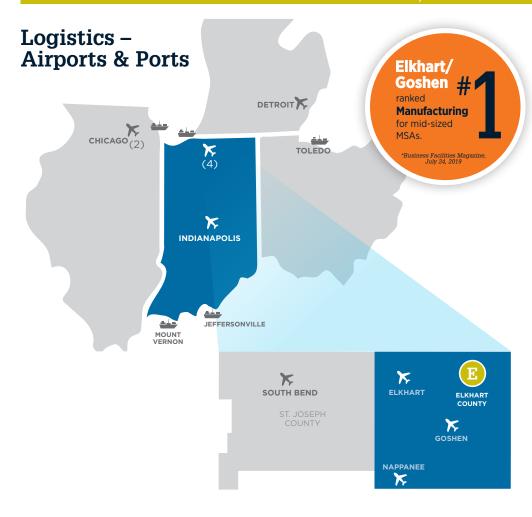

# **Airports**

#### **International Airports**

Chicago O'Hare (ORD) 140 mi. Chicago Midway (MDW) 120 mi. Detroit (DTW) 170 mi. Indianapolis (IND) 160 mi.

#### **Commercial Airport**

**South Bend International** Airport (SBN) 35 mi. www.flysbn.com

### **Elkhart County Airports**

**Elkhart Municipal Airport** www.elkhartindiana.org

**Goshen Municipal Airport** www.goshenair.com

**Nappanee Municipal Airport** www.nappaneeairport.com

#### **Ports**

#### Port of Indiana-Burns Harbor

77 mi.

Lake Michigan, Great Lakes www.portsofindiana.com

#### **Illinois International Port**

110 mi.

Lake Michigan, Great Lakes www.iipd.com

#### Port of Toledo, Ohio

141 mi.

Lake Erie, Great Lakes www.toledoseaport.org

#### Port of Indiana-Jeffersonville

248 mi.

Ohio-Mississippi Rivers, Gulf of Mexico www.portsofindiana.com

#### Port of Indiana - Mount Vernon

337 mi.

Ohio River www.portsofindiana.com

**ELKHART COUNTY, INDIANA** 

# **Logistics – Highways**

**Elkhart County** is served by Interstate-80/90 with four 4-entry and exit locations. Elkhart County is served by six 6 state highways and four 4 US highways. The county is also easily accessible to Interstate 69.