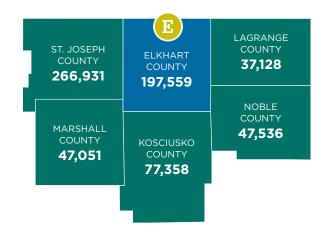

KHART COUNTY, INDIANA** 

# **Population – Cities & Towns**



| City or Town     | Population |
|------------------|------------|
| Elkhart City     | 52,485     |
| Goshen City      | 33,327     |
| Nappanee City    | 6,910      |
| Bristol Town     | 1,695      |
| Middlebury Town  | 3,633      |
| Millersburg Town | 939        |
| Wakarusa Town    | 1,861      |

# Population - By Age

Elkhart County

| Preschool (0 to 4)     | 15,441  |
|------------------------|---------|
| School Age (5 to 17)   | 41,124  |
| College Age (18 to 24) | 18,287  |
| Young Adult (25 to 44) | 51,119  |
| Older Adult(45 to 64)  | 49,307  |
| Older (65 plus)        | 30,282  |
| Total                  | 205,560 |
| Median Age             | 35.7    |

# Population Total – Elkhart & **Surrounding Counties**



# **Education Level - Elkhart & Surrounding Counties**



2015 ACS 5 year est. 2015, 2016.