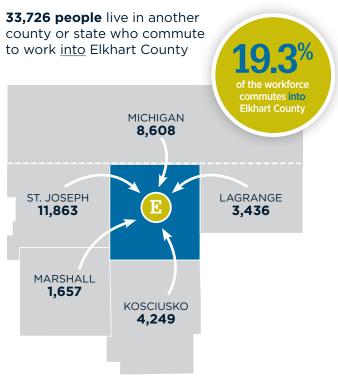

# Commuting into Elkhart County

Source: STATS Indiana Annual Commuiting Trends Profile Tax Year 2017