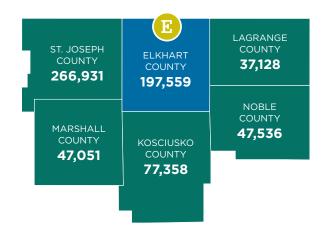

iversity of Evansville



# **Population – Cities & Towns**



| City or Town     | Population |
|------------------|------------|
| Elkhart City     | 52,485     |
| Goshen City      | 33,327     |
| Nappanee City    | 6,910      |
| Bristol Town     | 1,695      |
| Middlebury Town  | 3,633      |
| Millersburg Town | 939        |
| Wakarusa Town    | 1,861      |

# Population - By Age

Elkhart County

| Preschool (0 to 4)     | 15,441  |
|------------------------|---------|
| School Age (5 to 17)   | 41,124  |
| College Age (18 to 24) | 18,287  |
| Young Adult (25 to 44) | 51,119  |
| Older Adult(45 to 64)  | 49,307  |
| Older (65 plus)        | 30,282  |
| Total                  | 205,560 |
| Median Age             | 35.7    |

# Population Total – Elkhart & **Surrounding Counties**



# **Education Level - Elkhart & Surrounding Counties**



2015 ACS 5 year est. 2015, 2016.