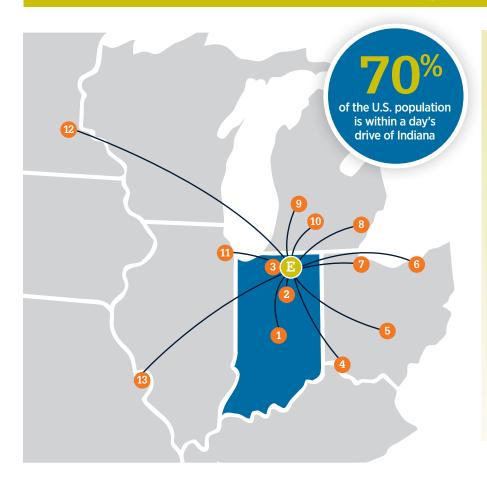

### Distance from Elkhart to ...

| 1 Indianapolis, Indiana   | 150 mi. |
|---------------------------|---------|
| 2 Warsaw, Indiana         | 25 mi.  |
| 3 South Bend, Indiana     | 25 mi.  |
| 4 Cincinnati, Ohio        | 255 mi. |
| 5 Columbus, Ohio          | 225 mi. |
| 6 Cleveland, Ohio         | 241 mi. |
| 7 Toledo, Ohio            | 140 mi. |
| 8 Detroit, Michigan       | 200 mi. |
| 9 Grand Rapids, Michigan  | 102 mi. |
| 10 Lansing, Michigan      | 138 mi. |
| 11 Chicago, Illinois      | 120 mi. |
| 12 Minneapolis, Minnesota | 530 mi. |
| 13 St. Louis, Missouri    | 392 mi. |
|                           |         |