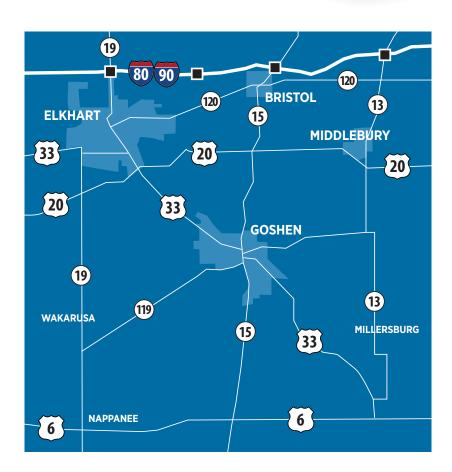

# **Logistics – Highways**

**Elkhart County** is served by Interstate-80/90 with four 4-entry and exit locations. Elkhart County is served by six 6 state highways and four 4 US highways. The county is also easily accessible to Interstate 69.