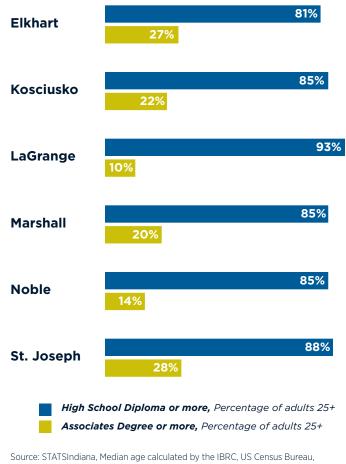

# **Education Level - Elkhart & Surrounding Counties**

2015 ACS 5 year est. 2015, 2016.