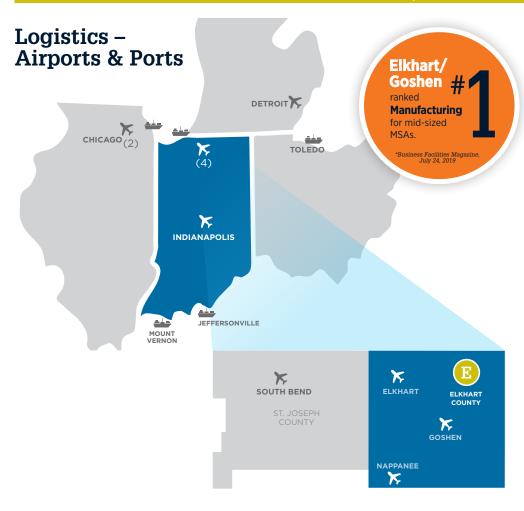

#### **International Airports**

Chicago O'Hare (ORD) 140 mi. Chicago Midway (MDW) 120 mi. Detroit (DTW) 170 mi. Indianapolis (IND) 160 mi.

#### **Commercial Airport**

**South Bend International** Airport (SBN) 35 mi. www.flysbn.com

## Port of Indiana-Burns Harbor

77 mi.

Lake Michigan, Great Lakes www.portsofindiana.com

#### **Illinois International Port**

110 mi.

Lake Michigan, Great Lakes www.iipd.com

#### Port of Toledo, Ohio

141 mi.

Lake Erie, Great Lakes www.toledoseaport.org

#### Port of Indiana-Jeffersonville

248 mi.

Ohio-Mississippi Rivers, Gulf of Mexico www.portsofindiana.com

#### Port of Indiana - Mount Vernon

337 mi.

Ohio River www.portsofindiana.com

**ELKHART COUNTY, INDIANA** 